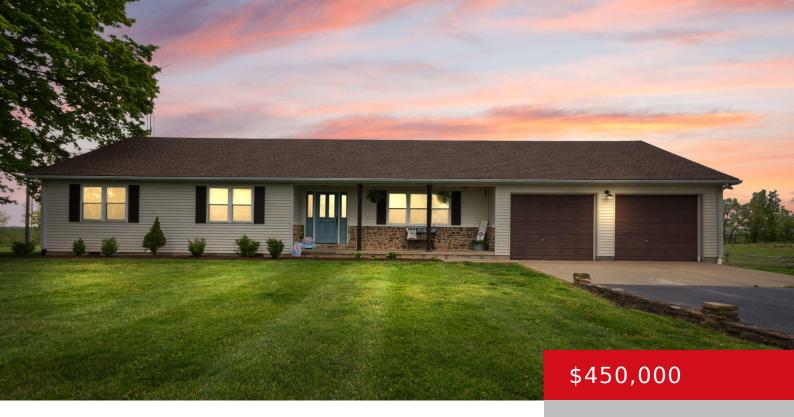

# 90 CUB RUN HOLLOW RD, CUB RUN, KY 42729

https://zhomesre.com

3 Bedroom 2 Bath Ranch Home on 16.9 Acres of Beautiful Rolling Pasture If you are looking for a beautiful home and farm your search stops here. This 2048 sq ft ranch home was remodeled and upgraded in 2021. When you enter through the front door you will find yourself in a large living room [...]

#### **Basics**

Type: Single Family Residence Status: Pending

**Bedrooms: 3** beds **Bathrooms: 2** baths

**Area: 2048** sq ft **Lot size: 740520** sq ft

Year built: 1992 Lot Features: Easement, Cleared, DeadEnd, Wooded

## **Building Details**

**Foundation Details:** Concrete Blk **Stories:** 1

Electric: Residential Fencing: None

Roof: Shingle Construction Materials: Vinyl Siding

**Garage Spaces:** 2 **Basement:** None