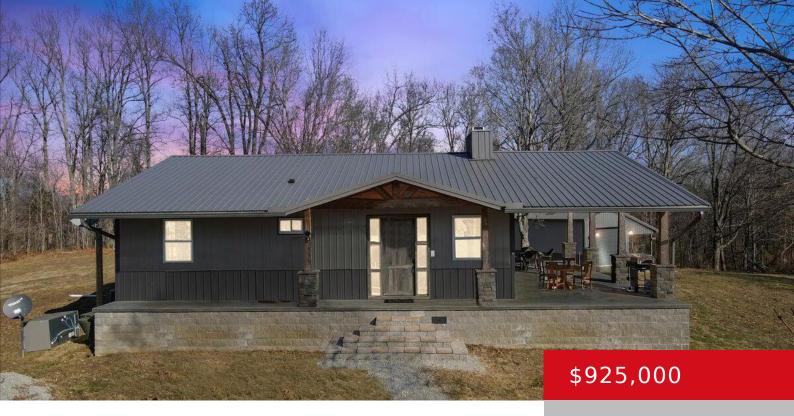

**900 GANNAWAY RD, LEITCHFIELD, KY 42754** https://zhomesre.com

Don't miss out on this 164.8 surveyed acres with a beautiful 1360sq ft 2 bedroom 2 bath home. One bedroom has built in bunk beds and one would be considered the primary with a bath attached. This house has an open concept kitchen and living room with custom cabinets and cathedral ceilings supported by cedar [...]

#### Basics

Type: Single Family Residence Bedrooms: 2 beds Area: 1360 sq ft Year built: 2020 County Or Parish: Breckinridge Bathrooms Full: 2 Status: Active Bathrooms: 2 baths Lot size: 7178688 sq ft Lot Features: Cleared, Wooded Subdivision Name: NONE

## **Building Details**

Foundation Details: Concrete Blk Electric: Residential Construction Materials: Wood Frame, Block Basement: None Stories: 1 Roof: Metal Garage Spaces: 1