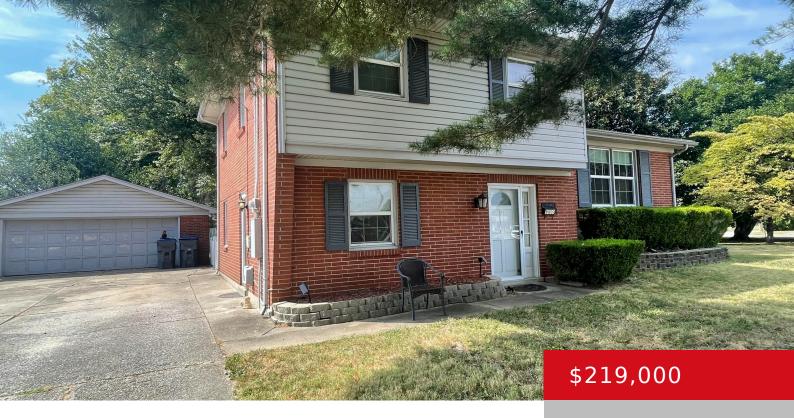

### 9000 SEAFORTH DR, LOUISVILLE, KY 40258

https://zhomesre.com

Welcome to 9000 Seaforth Dr. Buyers, if you have been looking for a larger home this tri-level has 1600 plus sq foot and sits on a large corner lot ,and is now available in the very desirable Westchester Village subdivision. This brick, vinyl home offers 3 nice size bedrooms and 1- 1/2 baths. The first [...]

#### **Basics**

**Type:** Single Family Residence **Status:** Active Under Contract

**Bedrooms: 3** beds **Bathrooms: 2** baths

**Area: 1656** sq ft **Lot size: 11325.6** sq ft

Year built: 1963 Lot Features: Corner, Sidewalk, Level

# **Building Details**

Foundation Details: Crawl Space, Slab Stories: 2

**Electric:** Residential **Fencing:** Privacy, Full

Roof: Shingle Construction Materials: Brk/Ven, Vinyl Siding

**Garage Spaces:** 2 **Basement:** None