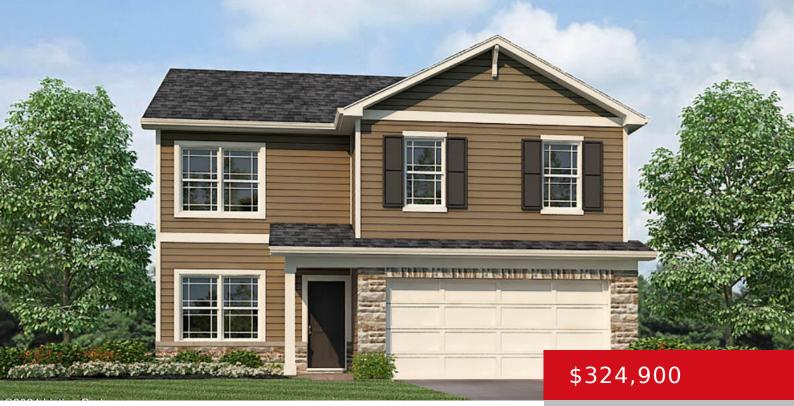

# 9003 AUBURN WOODS RD, LOUISVILLE, KY 40214

https://zhomesre.com

Stylish new Bellamy plan by D.R. Horton in beautiful Auburn Oaks featuring a private 1st floor study. Open concept with an island kitchen with stainless steel appliances, beautiful cabinetry, walkin pantry and walk-out casual dining area and all open to the family room. Upstairs you'll find the primary suite with an en suite with a [...]

- 3 baths
- Single Family Residence
- Active
- 2053 sq ft

#### Basics

Type: Single Family Residence Bedrooms: 4 beds Area: 2053 sq ft Year built: 2024 Subdivision Name: AUBURN OAKS Status: Active Bathrooms: 3 baths Lot size: 6032 sq ft County Or Parish: Jefferson Bathrooms Full: 2