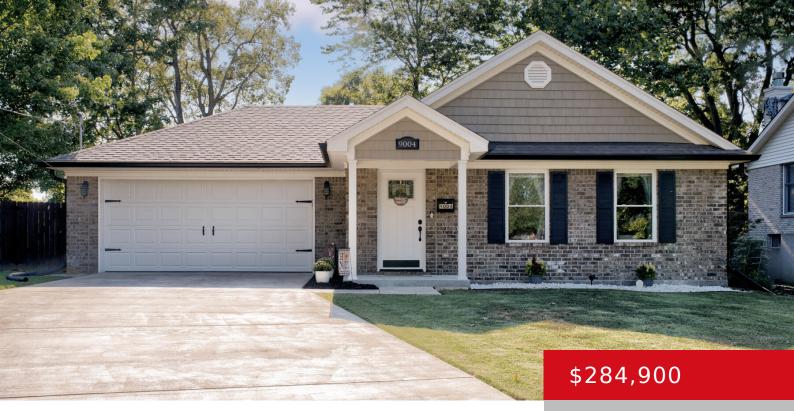

#### 9004 DENISE DR, LOUISVILLE, KY 40219

https://zhomesre.com

Amazing all brick ranch style home in a great location. Nice open floor plan. Vaulted great room. Large eat-in kitchen with tons of cabinetry. Spacious bedrooms. Primary bedroom with private bath. Privacy fenced backyard. Cul-de-sac location. Why wait to build when you can move right into this beautiful newer home?!

- 3 beds
- 2 baths
- Single Family Residence
- Pending
- 1280 sq ft

#### Basics

Type: Single Family Residence Bedrooms: 3 beds Area: 1280 sq ft Year built: 2020 Subdivision Name: CHERI VILLAGE Status: Pending Bathrooms: 2 baths Lot size: 11325.6 sq ft County Or Parish: Jefferson Bathrooms Full: 2