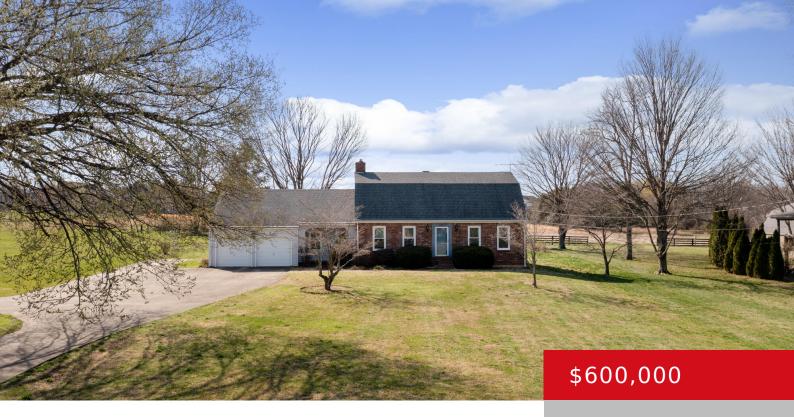

# 9004 OLD BARDSTOWN RD, LOUISVILLE, KY 40291

https://zhomesre.com

Looking for land in Jefferson County, well this may be the one. This 2-tract property consists of a total of 5.85 flat acres and features a home and a barn. The 2200 sq. ft home features 4 bedrooms and 3 full baths. The first floor consists of a formal living room with newer carpet, formal [...]

### **Basics**

Type: Single Family Residence

Bedrooms: 4 beds
Area: 2200 sq ft

Year built: 1973

County Or Parish: Jefferson

Bathrooms Full: 3

Status: Active Under Contract

**Bathrooms: 3** baths

**Lot size: 254826** sq ft

Lot Features: Cleared, Level

**Subdivision Name: VISTA HILLS** 

## **Building Details**

**Foundation Details:** Concrete Blk **Stories:** 2

**Electric:** Residential **Fencing:** Other, Wood

Roof: Shingle Construction Materials: Brick, Vinyl Siding

**Garage Spaces:** 2 **Basement:** Unfinished

## **Amenities & Features**

**Cooling:** Central Air **Fireplaces Total:** 1

**Exterior Features:** Out Buildings, Deck **Utilities:** Septic System, Public Water

Parking Features: Attached, Entry Front Heating: Forced Air