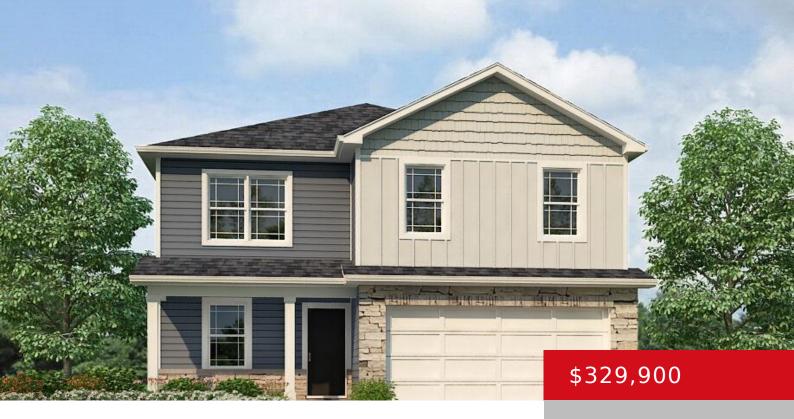

#### 9005 AUBURN WOODS RD, LOUISVILLE, KY 40214

https://zhomesre.com

Welcome home to the Bellamy plan by D.R. Horton in beautiful Auburn Oaks. This is an open-concept, two-story home with 4 large bedrooms and 2.5 bathrooms. A study in the front of the home provides a great flex space for an office or entertainment. The open concept layout seamlessly connects the spacious living room, eat-in [...]

- 4 beds
- 3 baths
- Single Family Residence
- Active
- 2053 sq ft

#### Basics

Type: Single Family Residence Bedrooms: 4 beds Area: 2053 sq ft Year built: 2024 Subdivision Name: AUBURN OAKS Status: Active Bathrooms: 3 baths Lot size: 6032 sq ft County Or Parish: Jefferson Bathrooms Full: 2