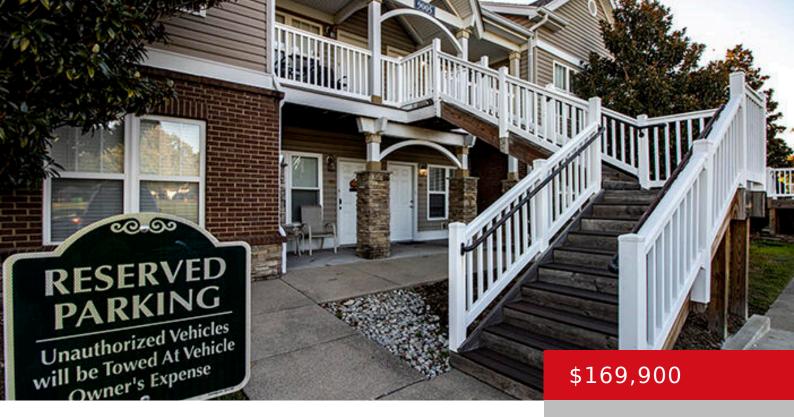

# 9005 FALCON CREST CT, 120, LOUISVILLE, KY 40219

https://zhomesre.com

Welcome Home! A Newly Remodeled Charming Condo!

Maintenance Free Living! New Stainless Steel Appliances in

Kitchen, New Stackable Laundry Unit included, New Flooring, New

Plumbing Fixtures and Light Fixtures. Unit is located on the

ground floor for convenience. 2 Bedrooms/2 Bathrooms. The

Primary Bedroom has an en-suite bath. New Neutral Paint and the

Ductwork including [...]

- 2 heds
- 2 haths
- Condominium
- Pending
- 899 sq ft

#### **Basics**

**Type:** Condominium **Status:** Pending

Bedrooms: 2 beds Bathrooms: 2 baths

Area: 899 sq ft Lot size: 0 sq ft

Year built: 2006 Lot Features: Sidewalk, Level

County Or Parish: Jefferson Subdivision Name: FALCON CREST