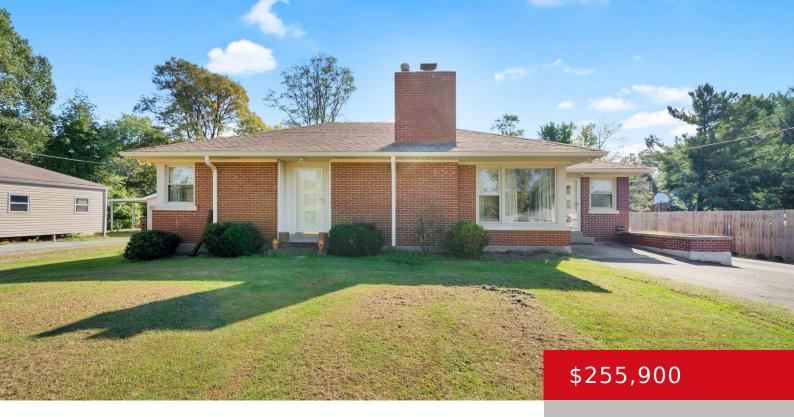

### 9006 FERN CREEK RD, LOUISVILLE, KY 40291

https://zhomesre.com

Location, location, location! Welcome to this delightful three bedroom, one bath ranch home in the heart of the highly soughtafter Fern Creek neighborhood. This property blends modern touches with classic charm. Enjoy the warm wood floors, and the spacious pantry for all your storage needs. The unfinished basement offers endless potential. This property boasts a [...]

### **Basics**

**Type:** Single Family Residence **Status:** Pending

Bedrooms: 3 beds Bathrooms: 1 bath

**Area: 1425** sq ft **Lot size: 0** sq ft

Year built: 1953 County Or Parish: Jefferson

**Subdivision Name:** NONE **Bathrooms Full:** 1

# **Building Details**

**Foundation Details:** Poured Concrete **Stories:** 1

Electric: Residential Fencing: None

Roof: Shingle Construction Materials: Brick

**Garage Spaces:** 2 **Basement:** Unfinished