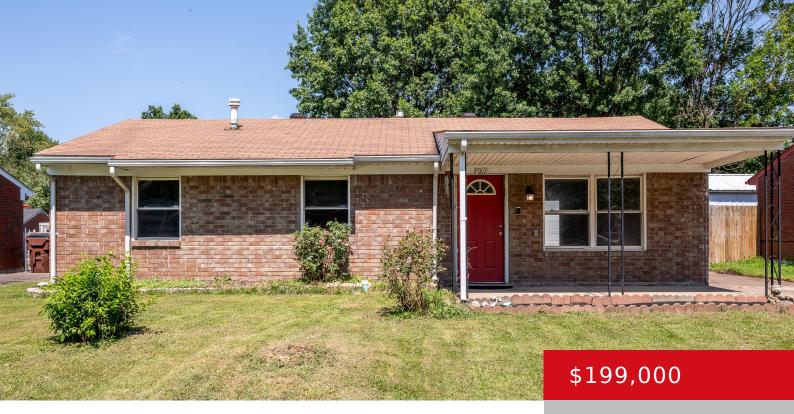

#### 9007 MAPLECREEK DR, LOUISVILLE, KY 40219

https://zhomesre.com

\*\*MOTIVATED SELLER\*\* Offering a \$5000 credit at closing for possible updates or other miscellaneous needs. Check out this remodeled 3 bed / 1 bath brick ranch with a 2 1/2 car garage. Some updates include but not limited to: updated flooring throughout, updated bathroom, sliding glass door, and fresh paint throughout. It also has a [...]

- 3 beds
- 1 bath
- Single Family Residence
- Pending
- 1025 sq ft

#### Basics

Type: Single Family Residence Bedrooms: 3 beds Area: 1025 sq ft Year built: 1972 Subdivision Name: NONE Status: Pending Bathrooms: 1 bath Lot size: 6098.4 sq ft County Or Parish: Jefferson Bathrooms Full: 1

## **Building Details**

Foundation Details: Slab Electric: Residential Roof: Shingle Garage Spaces: 2 Stories: 1 Fencing: Wood Construction Materials: Brick Basement: None