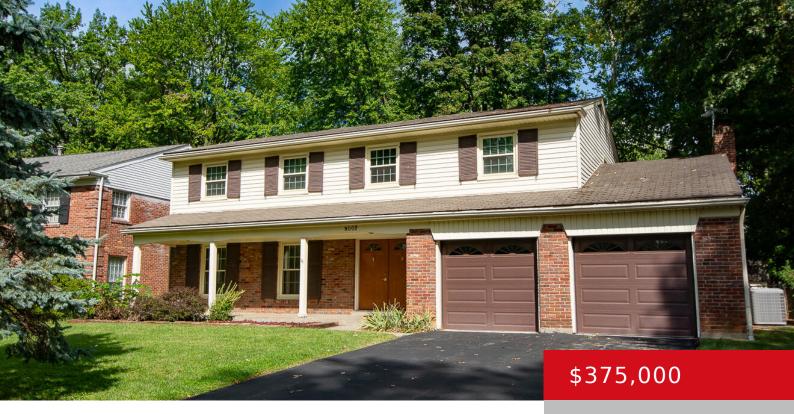

# 9007 TRENTHAM LN, LOUISVILLE, KY 40242

https://zhomesre.com

Welcome home to 9007 Trentham Ln. in the highly sought after Westwood subdivision right off Westport Rd and close to shopping, parks, restaurants, schools, and expressways. This 5 bedroom, 2 1/2 bath, 2 car garage, 2 story home has so much to offer. The first floor consists of a living room that opens to the [...]

#### Basics

Type: Single Family Residence Bedrooms: 5 beds Area: 2845 sq ft Year built: 1965 County Or Parish: Jefferson Bathrooms Full: 2 Status: Active Under Contract
Bathrooms: 3 baths
Lot size: 12772 sq ft
Lot Features: Cleared, Level
Subdivision Name: WESTWOOD

### **Building Details**

Foundation Details: Crawl Space Electric: Residential Roof: Shingle Garage Spaces: 2 Stories: 2 Fencing: Full, Chain Link Construction Materials: Brk/Ven Basement: Partially finished