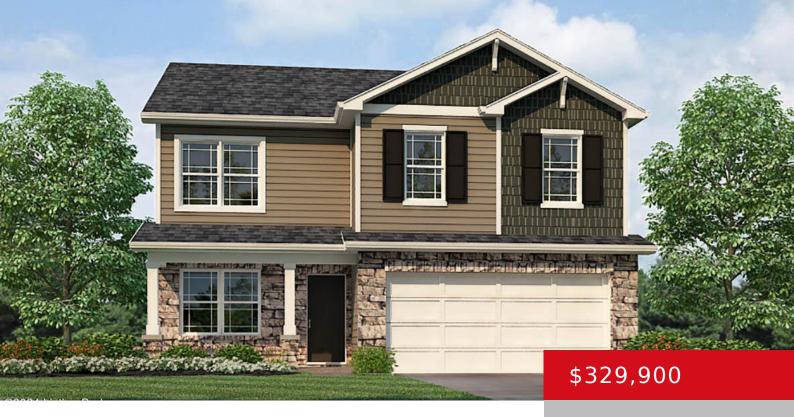

# 9009 AUBURN WOODS DR, LOUISVILLE, KY 40214

https://zhomesre.com

Check out this brand-new Bellamy plan by D.R. Horton in beautiful Auburn Oaks! This open concept design is perfect for all stages of life. The kitchen is equipped with stainless-steel appliances, large walk-in pantry, and island with room for bar seating. Large windows throughout allow natural sunlight to brighten up the living spaces. A study [...]

- 4 heds
- 3 haths
- Single Family Residence
- Active
- 2053 sq ft

#### **Basics**

**Type:** Single Family Residence **Status:** Active

Bedrooms: 4 beds Bathrooms: 3 baths

**Area: 2053** sq ft **Lot size: 7405.2** sq ft

Year built: 2024 County Or Parish: Jefferson

**Subdivision Name:** AUBURN OAKS **Bathrooms Full:** 2

## **Building Details**

**Foundation Details:** Slab **Stories:** 2

Electric: Residential Fencing: None

Roof: Shingle Construction Materials: Stone, Vinyl Siding

**Garage Spaces:** 2 **Basement:** None