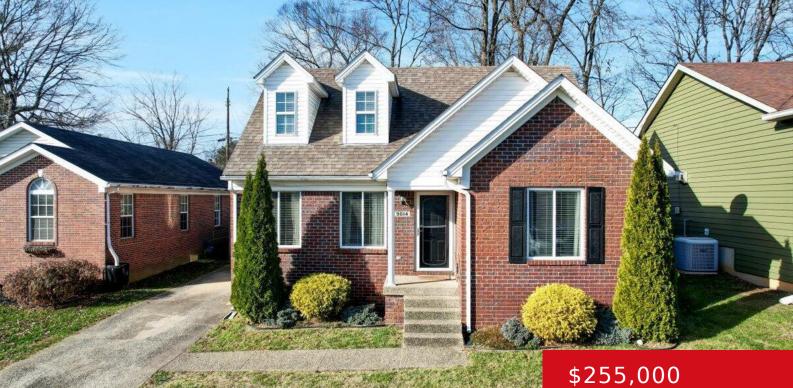

#### **9014 SAGEBRUSH CT, LOUISVILLE, KY 40228** https://zhomesre.com

Classic Cape Cod floor plan with 1st Floor Primary Bedroom Suite....Cul-de-sac living in the Fern Creek area, located just off the Gene Snyder Freeway at Beulah Church Rd. The spacious living room with hardwood flooring offers a great living area and plenty of room. The kitchen has Luxury Vinyl Plank Flooring, stainless steel appliances that [...]

- 3 beds
- 3 baths
- Single Family Residence
- Pending
- 1332 sq ft

## Basics

Type: Single Family Residence Bedrooms: 3 beds Area: 1332 sq ft Year built: 2000 County Or Parish: Jefferson Bathrooms Full: 2 Status: Pending Bathrooms: 3 baths Lot size: 6098.4 sq ft Lot Features: Cul De Sac Subdivision Name: HIGHFERN CROSSINGS

## **Building Details**

Foundation Details: Crawl Space Electric: Residential Roof: Shingle Basement: None Stories: 2 Fencing: Full, Wood Construction Materials: Brick