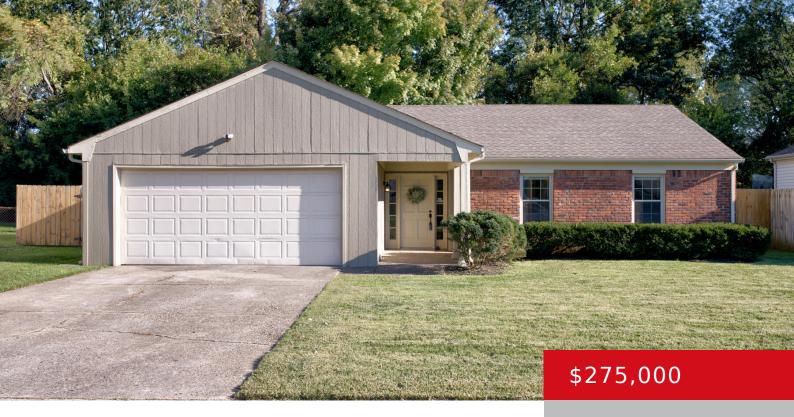

# 9018 WOODED GLEN RD, LOUISVILLE, KY 40220

https://zhomesre.com

Welcome to this pristine, move-in ready Ranch in the sought-after Stoneybrook area of Gaslight Estates, located in the heart of Jeffersontown. This charming 3-bedroom, 2-bathroom Ranch offers 1,395 sq ft of comfortable living space, complete with a two-car garage and driveway, all nestled on a peaceful street lined with mature trees. Step inside to discover [...]

- 3 heds
- 2 haths
- Single Family Residence
- Active Under Contract
- 1395 sq ft

#### **Basics**

**Type:** Single Family Residence Status: Active Under Contract

Bedrooms: 3 beds

Area: 1395 sq ft

Lot size: 9147.6 sq ft

Year built: 1977 County Or Parish: Jefferson

**Subdivision Name:** GASLIGHT ESTATES **Bathrooms Full:** 2

# **Building Details**

**Foundation Details:** Slab **Stories:** 1

**Electric:** Residential **Fencing:** Privacy, Chain Link

**Roof:** Shingle **Construction Materials:** Other/NA, Wood Frame

**Garage Spaces:** 2 **Basement:** None

### **Amenities & Features**

**Cooling:** Central Air **Fireplaces Total:** 1

Exterior Features: Patio Utilities: Electricity Connected, Public Sewer, Public Water

Parking Features: Attached Heating: Electric, Forced Air