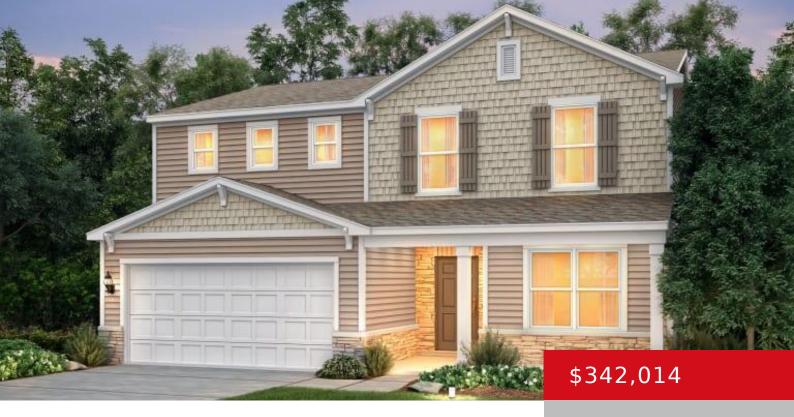

### 903 TRIPLETT CIR, SHELBYVILLE, KY 40065

https://zhomesre.com

This brand new home features a first floor den that makes a great home office, as well as an upstairs loft space! The kitchen includes a kitchen island, quartz countertops, and a stainless steel appliance package. Mudroom entry located off the garage. Owner's bedroom features a large walk-in closet. The spacious Owner's bathroom features double [...]

- 4 heds
- 3 haths
- Single Family Residence
- Pending
- 2265 sq ft

#### **Basics**

**Type:** Single Family Residence **Status:** Pending

Bedrooms: 4 beds Bathrooms: 3 baths
Area: 2265 sq ft Lot size: 8976 sq ft

Year built: 2024 Lot Features: Sidewalk

County Or Parish: Shelby Subdivision Name: ARDMORE CROSSING

### **Building Details**

**Foundation Details:** Slab, Poured Concrete **Stories:** 2

Electric: Residential Roof: Shingle

**Construction Materials:** Wood Frame, Vinyl Siding, Stone Veneer Garage Spaces: 2