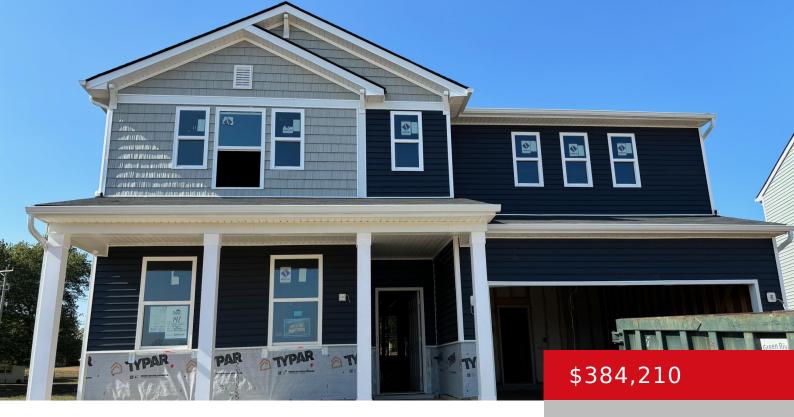

### 905 TRIPLETT CIR, SHELBYVILLE, KY 40065

https://zhomesre.com

Below market interest rate program available! This brand new home is expected to be complete in November 2024. This open concept home offers plenty of entertaining space! The formal dining room opens to the kitchen, which boasts a huge island with room for seating, quartz countertops, premium cabinets, and a huge walk-in pantry! Mud room [...]

### **Basics**

**Type:** Single Family Residence **Status:** Active

Bedrooms: 4 beds Bathrooms: 3 baths

Area: 3020 sq ft Lot size: 13483 sq ft

Year built: 2024 Lot Features: Sidewalk

County Or Parish: Shelby Subdivision Name: ARDMORE CROSSING

### **Building Details**

**Foundation Details:** Slab, Poured Concrete **Stories:** 2

Electric: Residential Roof: Shingle

**Construction Materials:** Wood Frame, Vinyl Siding, Stone Veneer Garage Spaces: 2