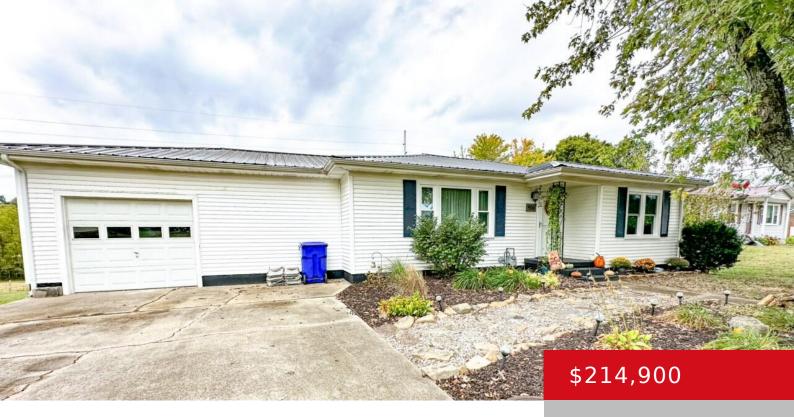

## 906 CARSON DR, LEITCHFIELD, KY 42754

https://zhomesre.com

Perfectly located on a quiet street in town just minutes from Rough River Lake, this updated 1400+/- sq ft classic 3 bed/ 2 bath is full of charm and character. You're certain to love the new primary bathroom addition as much as we do! Some of our favorite features include beautiful hardwood flooring, the coffee [...]

### **Basics**

**Type:** Single Family Residence

Bedrooms: 3 beds Area: 1400 sq ft Year built: 1967

County Or Parish: Grayson

**Bathrooms Full: 2** 

**Status:** Active

Bathrooms: 2 baths Lot size: 30492 sq ft