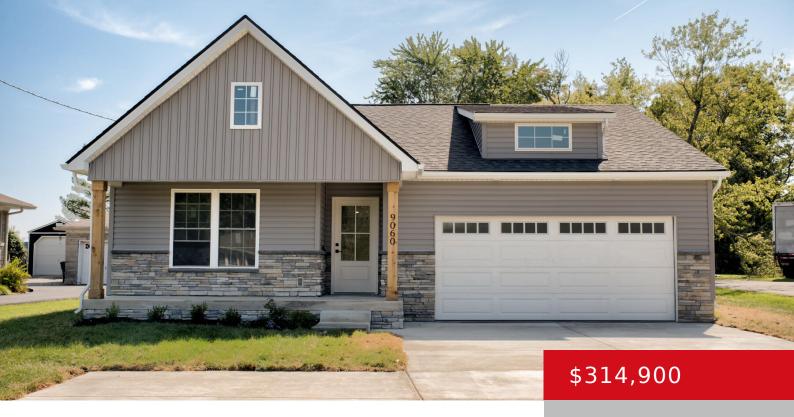

### 9060 FERN CREEK RD, LOUISVILLE, KY 40291

https://zhomesre.com

This fantastic new construction home is ready for its new owners! Top of the line finishes! Very open floor plan! Kitchen with tons of white cabinets and quartz countertops! Huge center island! Large vaulted great room! Huge primary bedroom with private bath! Primary bath has double bowl vanity and tiled shower. Large walk-in closet! Spare [...]

#### **Basics**

**Type:** Single Family Residence **Status:** Pending

**Bedrooms: 3** beds **Bathrooms: 2** baths

**Area: 1447** sq ft **Lot size: 14810.4** sq ft

Year built: 2024 County Or Parish: Jefferson