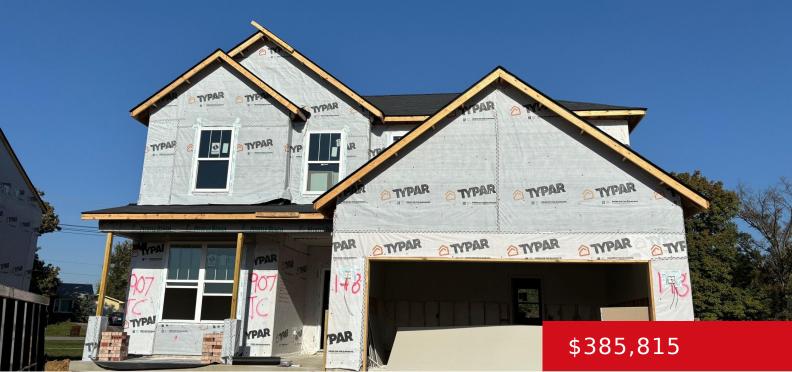

#### 907 TRIPLETT CIR, SHELBYVILLE, KY 40065

https://zhomesre.com

Below-market rate program available! This new construction home is expected to be complete in December 2024. The oversized kitchen island is a great space for entertaining. Features include quartz countertops, an oversized corner pantry, and a gas stainless steel appliance package. Adjacent to the kitchen is the mudroom and pocket office. Open concept living space [...]

### Basics

Type: Single Family Residence Bedrooms: 3 beds Area: 2372 sq ft Year built: 2024 County Or Parish: Shelby Bathrooms Full: 2 Status: Active Bathrooms: 3 baths Lot size: 15515 sq ft Lot Features: Sidewalk Subdivision Name: ARDMORE CROSSING