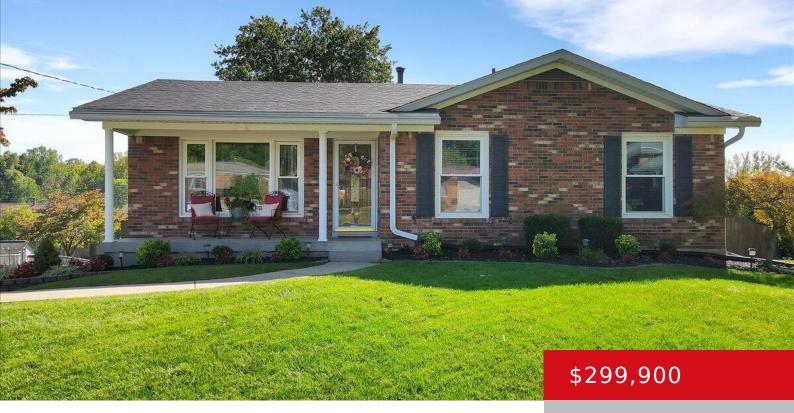

### 9109 ANNLOU DR, LOUISVILLE, KY 40272

https://zhomesre.com

WELCOME HOME TO 9109 ANNLOU DR. LOCATED IN A QUIET CUL-DE-SAC. Step in to the living rm. that offers a nice picture window allowing for lots of natural light to flow through & pay attention to the hardwood floors leading to the eat-in kitchen & down the hallway! The eat-in kitchen boosts plenty of cabinetry, [...]

#### **Basics**

**Type:** Single Family Residence **Status:** Active

Bedrooms: 3 beds

Area: 1716 sq ft

Lot size: 10084 sq ft

Year built: 1969 Lot Features: Cul De Sac

County Or Parish: Jefferson Subdivision Name: TIMOTHY HILLS

# **Building Details**

**Foundation Details:** Poured Concrete **Stories:** 1

Electric: Residential Fencing: Privacy, Chain Link

Roof: Shingle Construction Materials: Brick

**Garage Spaces:** 4 **Basement:** Partially finished, Walkout Part Fin