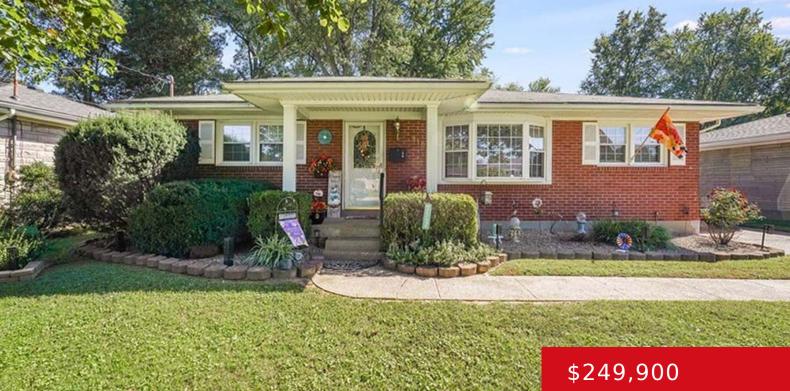

### 9109 MAHONEY DR, LOUISVILLE, KY 40258

https://zhomesre.com

Discover your ideal home at 9109 Mahoney Dr, perfectly situated in the heart of Pleasure Ridge Park. This meticulously maintained residence offers three comfortable bedrooms and two full bathrooms, ideal for family living. The home features a finished basement, providing additional versatile space for your needs, whether it's a cozy family room, play area, or [...]

#### **Basics**

Type: Single Family Residence

**Bedrooms: 3** beds **Bathrooms: 2** baths

**Area: 1860** sq ft **Lot size: 10018.8** sq ft

Year built: 1959 County Or Parish: Jefferson

**Status:** Active

**Subdivision Name:** MAHONEY ACRES **Bathrooms Full:** 2

# **Building Details**

**Foundation Details:** Poured Concrete **Stories:** 1

Electric: Residential Fencing: Chain Link

Roof: Shingle Construction Materials: Brick

**Basement:** Finished

### **Amenities & Features**

**Cooling:** Central Air **Exterior Features:** Patio, Out Buildings, Porch

Utilities: Public Sewer, Public Water Parking Features: Detached

**Heating:** Natural Gas