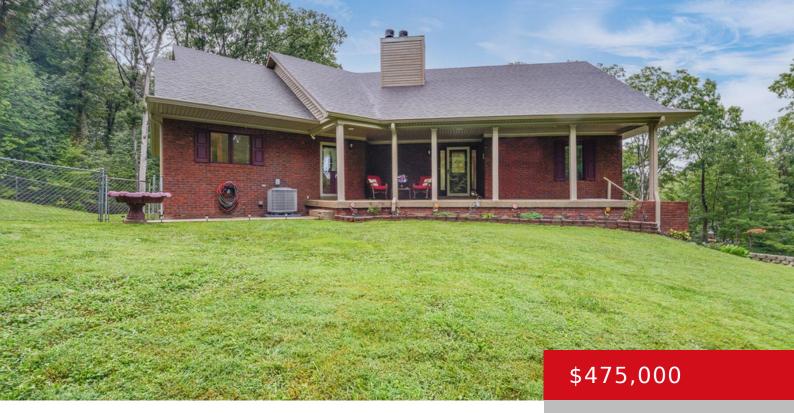

#### 914 BIG SPRINGS DR, SHEPHERDSVILLE, KY 40165

https://zhomesre.com

Sellers are ready for their new adventure. Are you wanting to get away from the city? Do you love the solitude of the country and hearing nothing but the crickets, bullfrogs, or catching fireflies on a crisp fall evening? Have you wanted a property that is large enough for roasting a pig or perfect for [...]

- 3 beds
- 3 baths
- Single Family Residence
- Active Under Contract
- 3232 sq ft

## Basics

Type: Single Family Residence Bedrooms: 3 beds Area: 3232 sq ft Year built: 2001 County Or Parish: Bullitt Bathrooms Full: 3 Status: Active Under Contract
Bathrooms: 3 baths
Lot size: 222156 sq ft
Lot Features: Wooded
Subdivision Name: NONE

## **Building Details**

Foundation Details: Poured Concrete Electric: Residential Roof: Shingle Garage Spaces: 1 Stories: 1 Fencing: Partial Construction Materials: Brick Basement: Partially finished, Walkout Part Fin

# **Amenities & Features**

**Cooling:** Central Air, Heat Pump **Exterior Features:** Patio, Out Buildings, Porch, Deck. Creek

**Parking Features:** Detached, Attached, Entry Side, Driveway