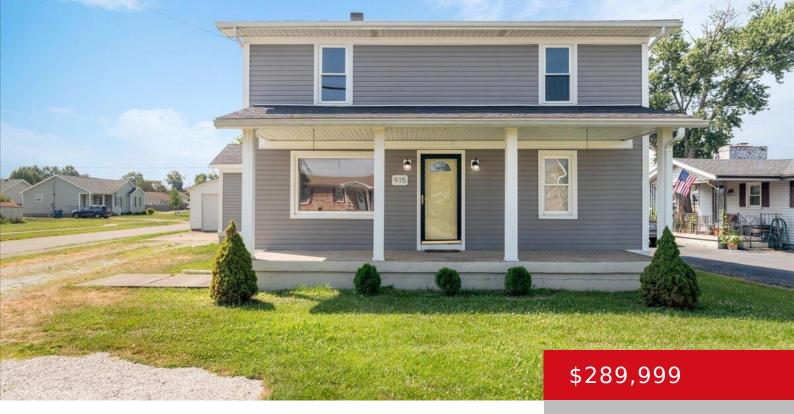

#### 915 BEECH GRV RD, SHEPHERDSVILLE, KY 40165

https://zhomesre.com

Where else can you find a 5 bed/2 bath home with a detached 2car garage (with ample room for a shop on the back) that's located close to town, but off the beaten path for under \$300,000?Welcome to your spacious haven! This charming 2story home boasts 5 bedrooms, 2 baths, and a delightful great room, [...]

- 5 beds
- 2 baths
- Single Family Residence
- Active
- 2290 sq ft

### Basics

Type: Single Family Residence Bedrooms: 5 beds Area: 2290 sq ft Year built: 1957 County Or Parish: Bullitt Bathrooms Full: 2 Status: Active Bathrooms: 2 baths Lot size: 9000 sq ft Lot Features: Corner Subdivision Name: NONE