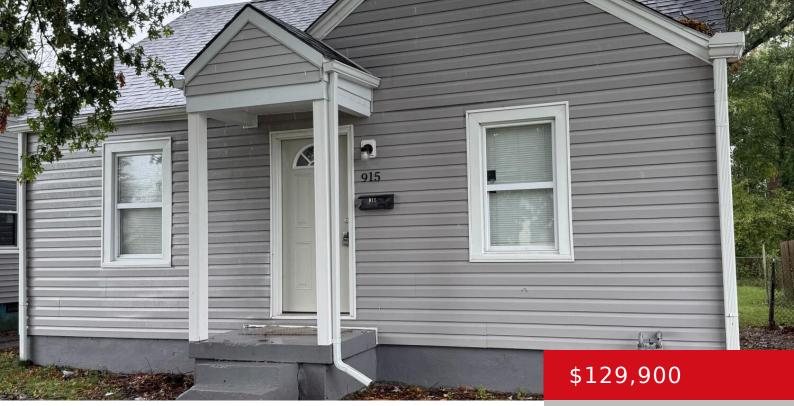

## 915 S 44TH ST, LOUISVILLE, KY 40211

https://zhomesre.com

This charming 2-bedroom, 1-bathroom home with a spacious loft is a fantastic opportunity for both investors and owner-occupants. Located in the heart of the West End, it offers great potential for customization, making it ideal for first-time home buyers looking to add their personal touch. The large loft space adds flexibility, whether as a home [...]

## Basics

Type: Single Family Residence Bedrooms: 2 beds Area: 700 sq ft Year built: 1950 Subdivision Name: BONADVENTURE

Rooms

Rooms Total: 6

## **Building Details**

Foundation Details: Crawl Space Electric: Residential Construction Materials: Vinyl Siding

## **Amenities & Features**

Exterior Features: Deck
Parking Features: Off-Street Parking, Driveway

Status: Active Bathrooms: 1 bath Lot size: 7405.2 sq ft County Or Parish: Jefferson Bathrooms Full: 1

> Stories: 2 Roof: Shingle Basement: None