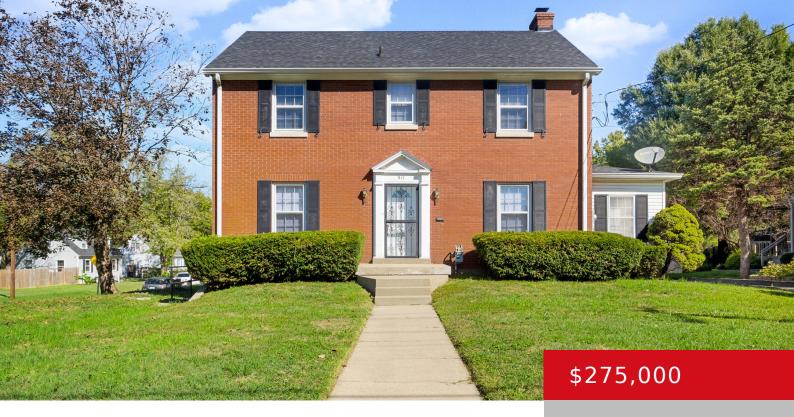

## 917 BLUEGRASS AVE, LOUISVILLE, KY 40215

https://zhomesre.com

You don't want to miss out on this beautiful brick 4 bedroom, 2.5 bath colonial style home with a 2 car garage! This home is situated on a spacious corner lot with easy access to Southern Parkway, Iroquois Park, Colonial Gardens and all of the dining and entertainment this area has to offer. As you [...]

- 4 heds
- 3 haths
- Single Family Residence
- Active
- 2308 sq ft

#### **Basics**

**Type:** Single Family Residence

**Bedrooms: 4** beds **Bathrooms: 3** baths

Area: 2308 sq ft

Lot size: 11761.2 sq ft

Year built: 1925

Lot Features: Corner

County Or Parish: Jefferson Subdivision Name: NONE