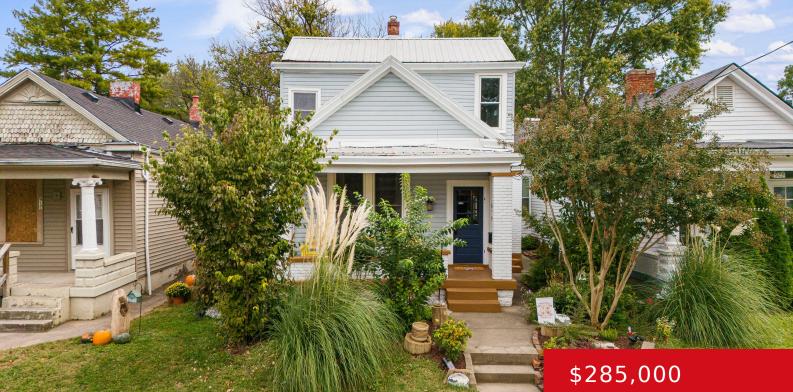

#### 919 ASH ST, LOUISVILLE, KY 40217

https://zhomesre.com

Nestled in the heart of Germantown, this home is a true urban gardener's delight with a whimsical floorplan that continues into the privacy fenced backyard where a walking path leads through an expansive, well-planned garden, complete with seating areas, a firepit, and a charming storage shed. The welcoming covered front porch leads into the home, [...]

### Basics

Type: Single Family Residence Bedrooms: 2 beds Area: 1335 sq ft Year built: 1900 County Or Parish: Jefferson Bathrooms Full: 1 Status: Active Bathrooms: 1 bath Lot size: 4791.6 sq ft Lot Features: Sidewalk, Level Subdivision Name: GERMANTOWN

# **Building Details**

Stories: 2 Fencing: Privacy, Partial Construction Materials: Vinyl Siding

Electric: Residential Roof: Metal Basement: Cellar, Unfinished