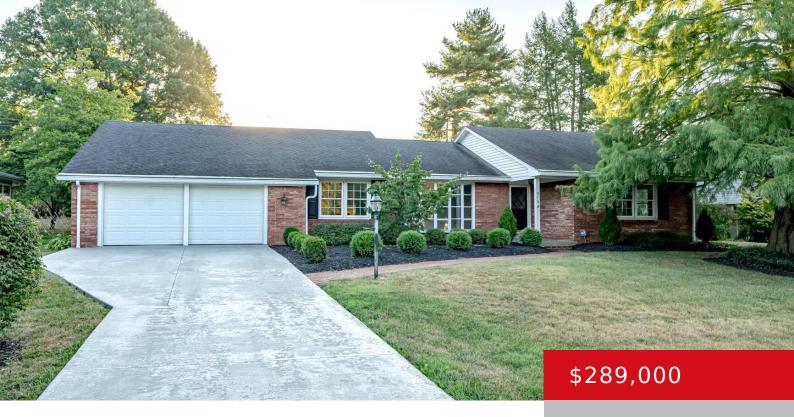

# 919 CRAIG AVE, SHELBYVILLE, KY 40065

https://zhomesre.com

This home has quality throughout. Don't miss out on this wonderful opportunity to own this home in very popular Bayne Acres. This all brick ranch with very little steps features hardwood floors throughout with the exception of one bedroom and tile in Kitchen, 3 baths. The Living Room is spacious with crown molding and an [...]

- 3 heds
- 3 haths
- Single Family Residence
- Pending
- 1660 sq ft

### **Basics**

**Type:** Single Family Residence **Status:** Pending

**Bedrooms: 3** beds **Bathrooms: 3** baths

**Area: 1660** sq ft **Lot size: 14810.4** sq ft

Year built: 1966 Lot Features: Level

County Or Parish: Shelby Subdivision Name: BAYNE ACRES

# **Building Details**

**Stories:** 1 **Electric:** Residential

**Roof:** Shingle **Construction Materials:** Brick

**Garage Spaces:** 2 **Basement:** None