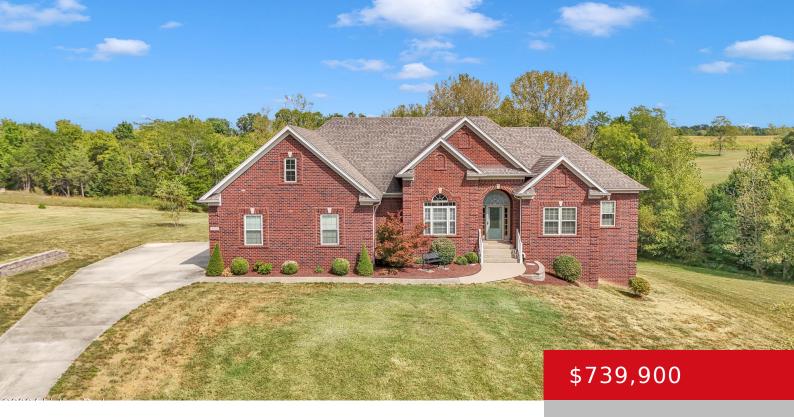

## 9201 HASSY WAY, LOUISVILLE, KY 40299

https://zhomesre.com

Are you looking for a quiet, tranquil place to call home while maintaining convenience? If so, you have found it at 9201 Hassy Way. This beautiful, one-owner, custom ranch home boasts pride of ownership and attention to detail. When you pull into the driveway, you will notice the gorgeous lot that offers open fields and [...]

### **Basics**

**Type:** Single Family Residence **Status:** Pending

**Bedrooms: 4** beds **Bathrooms: 5** baths

**Area: 2752** sq ft **Lot size: 214662** sq ft

Year built: 2013 Lot Features: Covt/Restr, See Remarks

# **Building Details**

Stories: 1 Electric: Residential

Fencing: Other Roof: Shingle

**Construction Materials:** Brk/Ven **Garage Spaces:** 3

Basement: Unfinished, Walkout Unfinished

## **Amenities & Features**

Exterior Features: See Remarks, Patio, Pool - In Utilities: Electricity Connected, Propane,

Ground, Porch, Deck Septic System, Public Water

Parking Features: Attached, Entry Side, See Heating: Electric, Heat Pump, Other