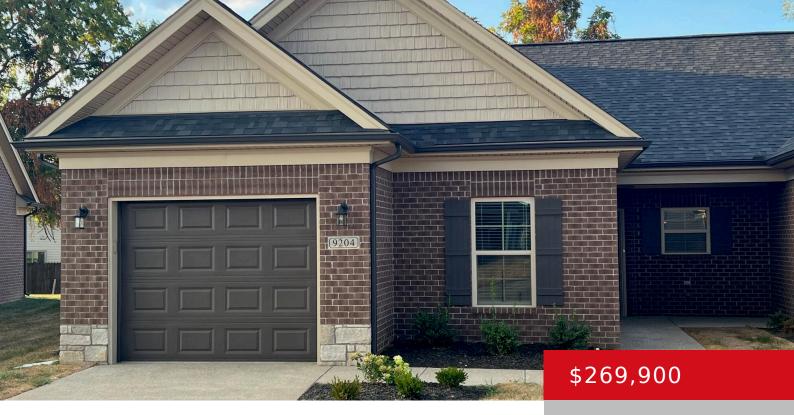

# 9202 MEADOW VALLEY LN, LOUISVILLE, KY 40291

https://zhomesre.com

Welcome to Glenmary Village! These all brick new construction patio homes offer an open floor plan with 2 bedrooms, 2 full baths, granite countertops, vinyl plank flooring, and 9 ft ceilings. Large primary bedroom with a walk-in shower, double bowl vanity, and oversized closet. Covered front and back porches. Attached garage. Excellent location and price! [...]

#### **Basics**

**Type:** Condominium **Status:** Pending

**Bedrooms: 2** beds **Bathrooms: 2** baths

**Area: 1286** sq ft **Lot size: 0** sq ft

Year built: 2024 County Or Parish: Jefferson

**Subdivision Name:** GLENMARY VILLAGE **Bathrooms Full:** 2

## **Building Details**

**Stories:** 1, 1 **Electric:** Residential

**Roof:** Shingle **Construction Materials:** Brick

**Garage Spaces:** 1 **Basement:** None