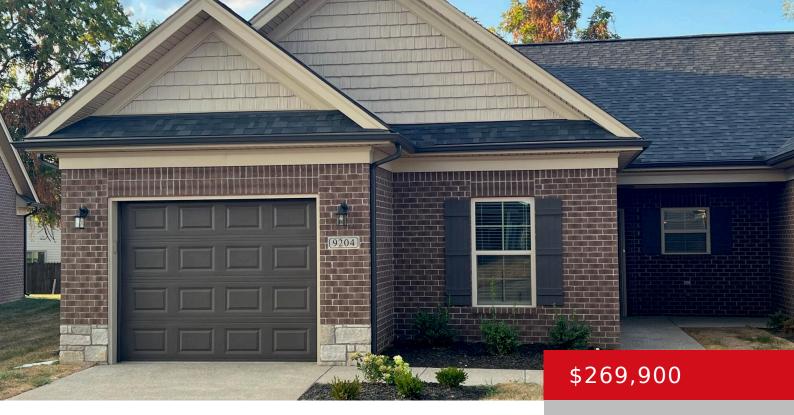

# 9204 MEADOW VALLEY LN, LOUISVILLE, KY 40291

https://zhomesre.com

elcome to Glenmary Village! These all brick new construction patio homes offer an open floor plan with 2 bedrooms, 2 full baths, granite countertops, vinyl plank flooring, and 9 ft ceilings. Large primary bedroom with a walk-in shower, double bowl vanity, and oversized closet. Covered front and back porches. Attached garage. Excellent location and price! [...]

#### **Basics**

**Type:** Condominium **Status:** Pending

**Bedrooms: 2** beds **Bathrooms: 2** baths

**Area: 1286** sq ft **Lot size: 0** sq ft

Year built: 2024 County Or Parish: Jefferson

**Subdivision Name:** GLENMARY VILLAGE **Bathrooms Full:** 2

## **Building Details**

**Stories:** 1, 1 **Electric:** Residential

**Roof:** Shingle **Construction Materials:** Brick

**Garage Spaces:** 1 **Basement:** None

### **Amenities & Features**

Cooling: Central Air Exterior Features: Patio, Porch

**Utilities:** Electricity Connected, Public Sewer, Public Water Laundry Features: In Unit

Parking Features: Attached