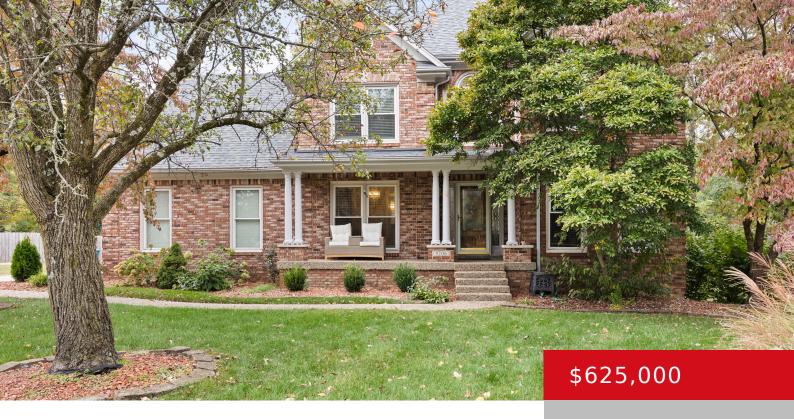

### 9206 FELSMERE CIR, LOUISVILLE, KY 40241

https://zhomesre.com

Welcome to 9206 Felsmere Circle in Springhurst. This beautiful extremely well maintained one owner multi generational home is move-in ready. It features 6 bedrooms, 3-1/2 bathrooms, 2 eat-in kitchens, 2 laundry rooms and much much more. Enjoy your morning coffee on the covered back porch overlooking a private 1/2 acre lot. This home also features [...]

- 6 beds
- 4 haths
- Single Family Residence
- Active
- 3763 sq ft

#### **Basics**

**Type:** Single Family Residence **Status:** Active

**Bedrooms: 6** beds **Bathrooms: 4** baths

Area: 3763 sq ft

Year built: 1992

Lot size: 20908.8 sq ft

Lot Features: Sidewalk

County Or Parish: Jefferson Subdivision Name: VILLAGE OF FELSMERE