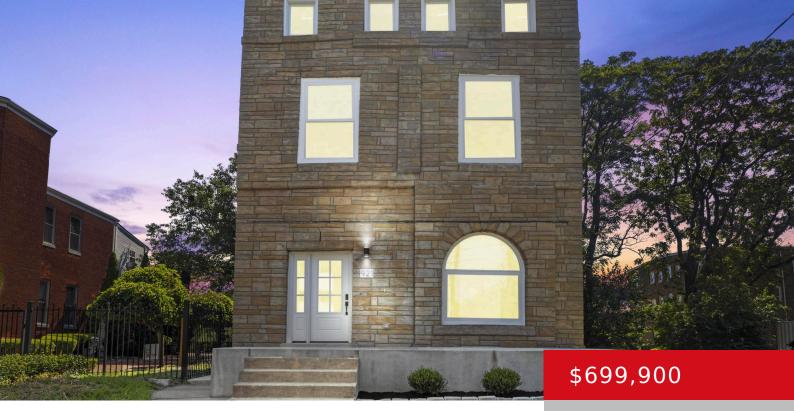

### 921 S 1ST ST, LOUISVILLE, KY 40203

https://zhomesre.com

Short term rental permitted.!!! Originally built in 1875 revitalized to honor its storied past, this 4 bedroom and 3 and a half bath residence now boasts high-end finishes that cater to contemporary living. Your dream eat-in kitchen features a massive island topped with stunning quartz countertops, ideal for entertaining. Outfitted with top-of-the-line G.E. Café appliances, [...]

### **Basics**

**Type:** Single Family Residence

Bedrooms: 4 beds Bathrooms: 4 baths

**Area: 3580** sq ft **Lot size: 6098.4** sq ft

Year built: 1875 County Or Parish: Jefferson

Status: Active

**Subdivision Name:** OLD LOUISVILLE **Bathrooms Full:** 3

# **Building Details**

**Stories:** 3 **Electric:** Residential

**Roof:** Shingle **Construction Materials:** Brick, Stone

Basement: Cellar