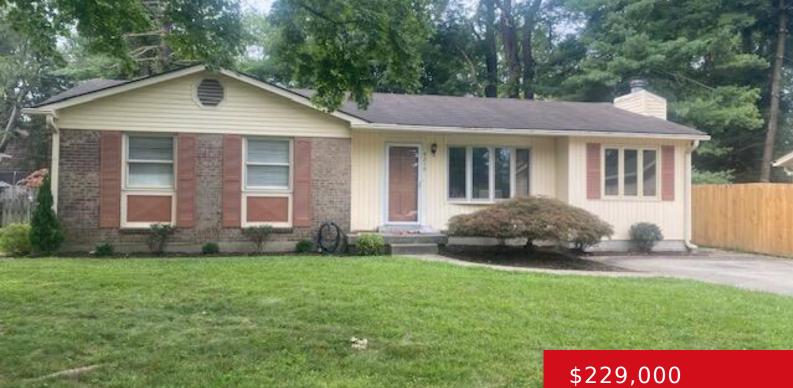

# 9210 OLD 6 MILE LN, LOUISVILLE, KY 40299

https://zhomesre.com

Updated 3 Bedroom 2 full bath Ranch in great location. Hardwood floors, updated Kitchen and Appliances. Nice size Fenced back yard. Minutes to shopping.

#### Basics

Type: Single Family Residence Bedrooms: 3 beds Area: 1344 sq ft Year built: 1967 County Or Parish: Jefferson Bathrooms Full: 2 Status: Pending Bathrooms: 2 baths Lot size: 7405 sq ft Lot Features: Cleared Subdivision Name: HIGHLAND HILLS