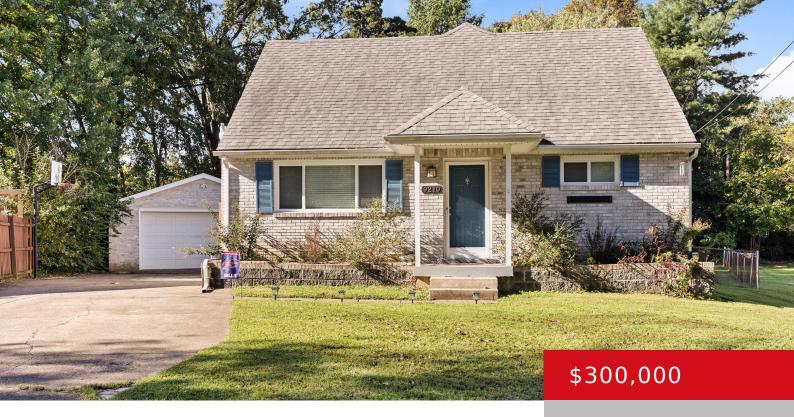

### 9210 TRENTA LN, LOUISVILLE, KY 40291

https://zhomesre.com

Welcome to the charming home at 9210 Trenta Lane. This home has a first floor primary suite with a large walk-in closet and access to the first floor bathroom. There are two additional bedrooms and a nice bathroom on the second floor. There is also a full, unfinished basement ready for use! This home has [...]

### **Basics**

**Type:** Single Family Residence **Status:** Active Under Contract

Bedrooms: 3 beds

Area: 1571 sq ft

Bathrooms: 2 baths

Lot size: 13390 sq ft

Year built: 1955 County Or Parish: Jefferson

**Subdivision Name:** GENEVA VILLAGE **Bathrooms Full:** 2

# **Building Details**

Foundation Details: Poured Concrete Stories: 2

**Electric:** Residential **Fencing:** Full, Chain Link

**Roof:** Shingle **Construction Materials:** Wood Frame, Brk/Ven, Vinyl

Siding

## **Amenities & Features**

**Cooling:** Central Air **Fireplaces Total:** 1

Exterior Features: Porch, Deck Utilities: Electricity Connected, Fuel:Natural, Public Sewer,

**Public Water** 

Parking Features: Detached Heating: Forced Air, Natural Gas