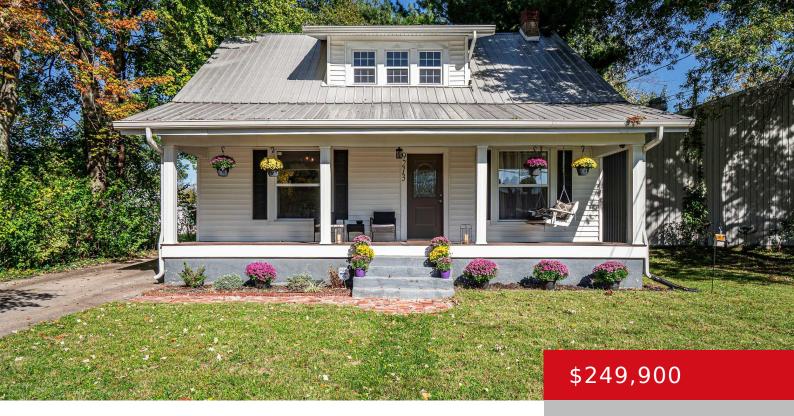

# 9213 FERN CREEK RD, LOUISVILLE, KY 40291

https://zhomesre.com

Grab a blanket and curl up in your new home! This charming 3bedroom, 1-bath property offers a welcoming and cozy atmosphere. The layout includes three comfortable bedrooms, ideal for personalization, and a single well-maintained bathroom. A highlight of the property is the quaint front porch, providing the perfect space to relax, sip coffee, or enjoy [...]

#### Basics

Type: Single Family Residence Bedrooms: 3 beds Area: 1564 sq ft Year built: 1921 Subdivision Name: NONE

Status: Active Bathrooms: 1 bath Lot size: 7248 sq ft County Or Parish: Jefferson Bathrooms Full: 1

## **Building Details**

Foundation Details: Poured ConcreteStories: 2Electric: ResidentialFencing: Full, WoodRoof: MetalConstruction Materials: Wood Frame, Vinyl SidingBasement: Cellar

## **Amenities & Features**

Cooling: Central AirFireplaces Total: 1Exterior Features: PorchUtilities: Public Sewer, Public WaterParking Features: Driveway, NoneHeating: Electric, Forced Air, Natural Gas