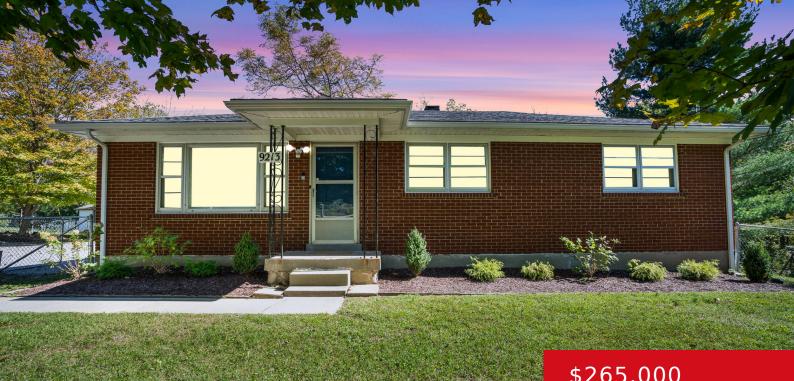

#### 9213 PENNSYLVANIA RUN RD, LOUISVILLE, **KY 40228**

https://zhomesre.com

This charming 3-bedroom, 1-bath home offers comfortable living with ample space inside and out. The first floor features a cozy living room, a functional kitchen, and a dining area that opens up to a sunroom, perfect for enjoying natural light year-round. All three bedrooms and the bathroom are conveniently located on this level. Downstairs, the [...]

### Basics

Type: Single Family Residence Bedrooms: 3 beds Area: 1620 sq ft Year built: 1962 County Or Parish: Jefferson Bathrooms Full: 1 Status: Pending Bathrooms: 1 bath Lot size: 41382 sq ft Lot Features: Cleared Subdivision Name: NONE