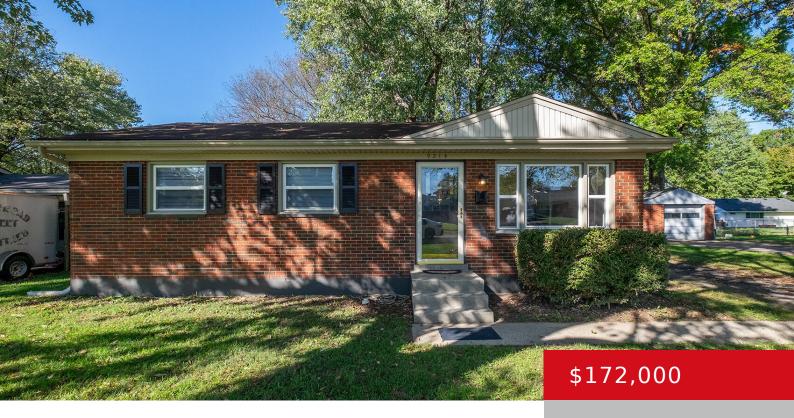

### 9214 FENMORE AVE, LOUISVILLE, KY 40272

https://zhomesre.com

Move in ready 3 bedroom home with new windows and a new AC unit. A nice flat large back yard in a nice neighborhood. There is a shed for additional storage. Bathroom and kitchen have seen updates in recent years.

- 3 heds
- 1 hath
- Single Family Residence
- Active Under Contract
- 988 sq ft

#### **Basics**

**Type:** Single Family Residence **Status:** Active Under Contract

**Bedrooms: 3** beds **Bathrooms: 1** bath

Area: 988 sq ft

Lot size: 9583.2 sq ft

Year built: 1961

Lot Features: Sidewalk

County Or Parish: Jefferson Subdivision Name: LAFAYETTE PARK