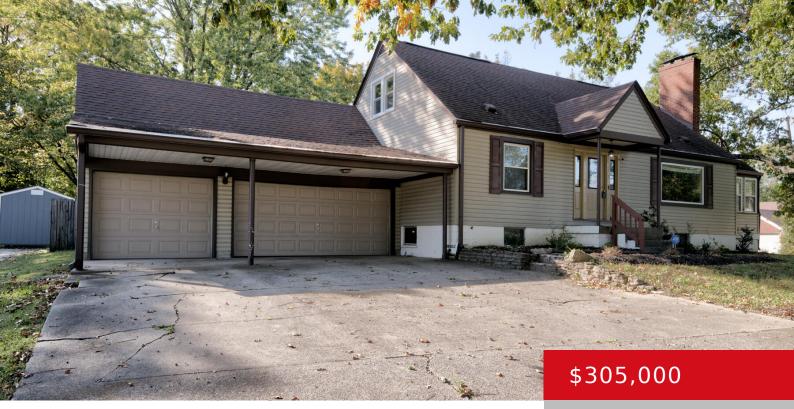

#### 9229 FERN CREEK RD, LOUISVILLE, KY 40291 https://zhomesre.com

Are you looking for the perfect way to jump into Fall? Here it is! This beautiful 4 bedroom home located in the heart of Fern Creek offers everything you could imagine! Just minutes from Gene Snyder freeway, with great dining, shopping, and entertainment locations right around the corner, you will not want to miss out [...]

- 4 beds
- 2 baths
- Single Family Residence
- Active
- 2110 sq ft

### **Basics**

Type: Single Family Residence Bedrooms: 4 beds Area: 2110 sq ft **Year built:** 1974 County Or Parish: Jefferson **Bathrooms Full:** 2

Status: Active Bathrooms: 2 baths Lot size: 13503.6 sq ft Lot Features: Corner, Level Subdivision Name: NONE

# **Building Details**

Foundation Details: Concrete Blk **Electric:** Residential **Roof:** Shingle Garage Spaces: 4

Stories: 2 Fencing: Chain Link **Construction Materials:** Vinyl Siding **Basement:** Unfinished