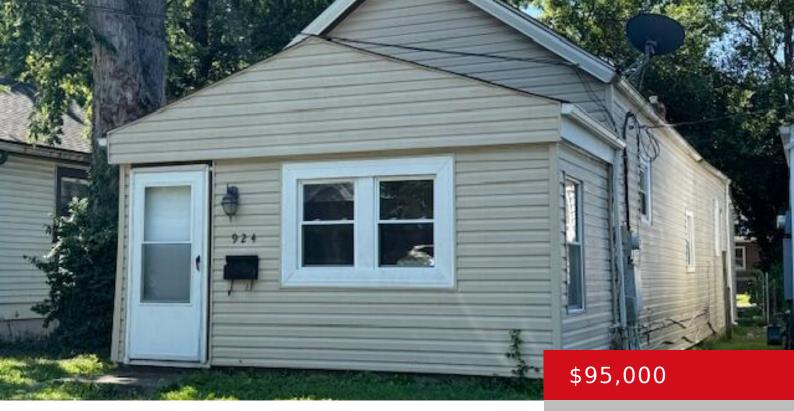

## 924 W EVELYN AVE, LOUISVILLE, KY 40215

https://zhomesre.com

Attention investors, this two bedroom, 1.5 bath home with one car garage can be added to your portfolio. The home is currently rented on a month-to-month basis and the long-term tenant would like to stay. More pictures coming soon.

#### Basics

Type: Single Family Residence Bedrooms: 2 beds Area: 1024 sq ft Year built: 1910 Subdivision Name: LENOX Status: Pending Bathrooms: 2 baths Lot size: 3920.4 sq ft County Or Parish: Jefferson Bathrooms Full: 1

# **Building Details**

| Stories: 1       | Electric: Residential                |
|------------------|--------------------------------------|
| Roof: Shingle    | Construction Materials: Vinyl Siding |
| Garage Spaces: 1 | Basement: Cellar                     |