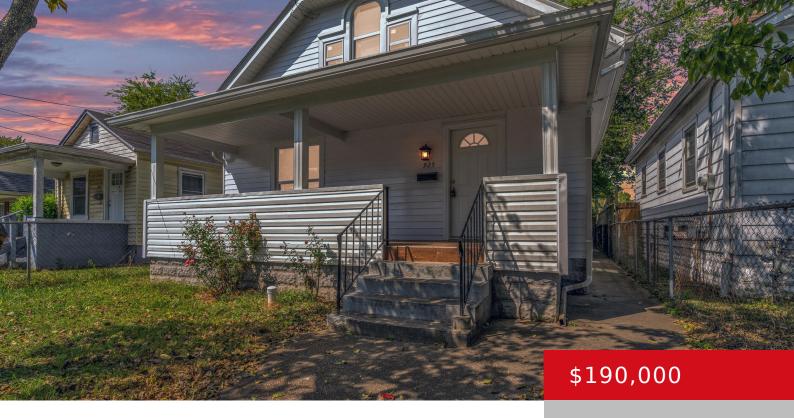

### 925 W EVELYN AVE, LOUISVILLE, KY 40215

https://zhomesre.com

Welcome to this well maintained beautiful home! This sweet home features whole new LVP floor, new painting through the house, new appliances in kitchen, doors and windows replaced. New water heater and 4 years HVAC. First level has a spacious bedrooms, kitchen with formal dining room; another room can be a family room or office; [...]

#### **Basics**

**Type:** Single Family Residence **Status:** Active

Bedrooms: 3 beds

Area: 1520 sq ft

Lot size: 4356 sq ft

Year built: 1930 County Or Parish: Jefferson

**Subdivision Name:** LENOX **Bathrooms Full:** 1

# **Building Details**

Foundation Details: Crawl Space, Concrete Blk Stories: 2

Electric: Residential Fencing: Chain Link

**Roof:** Other, Shingle Construction Materials: Brk/Ven, Vinyl

Siding

**Basement:** Unfinished

## **Amenities & Features**

Cooling: Central Air Exterior Features: Porch

**Utilities:** Electricity Connected, Public Sewer, Public Water **Parking Features:** Street, None

Heating: Forced Air, Natural Gas