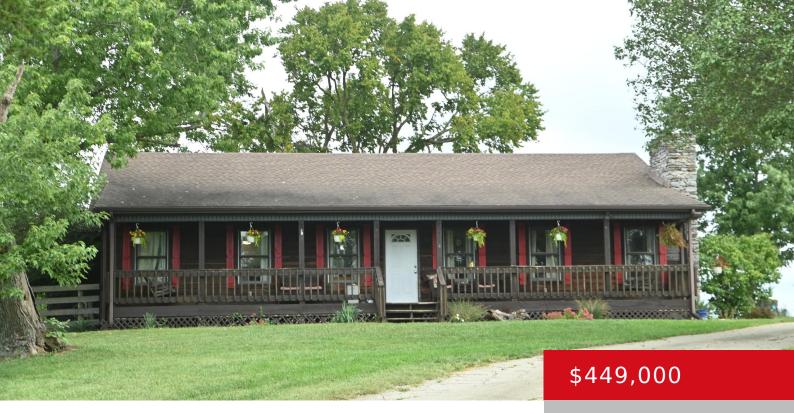

# 926 FRANKFORT RD, LAWRENCEBURG, KY 40342

https://zhomesre.com

OPEN HOUSE CANCELED...UNDER CONTRACT....Horse lovers/
Take a look at this Hard to find Mini farm that would allow you to
bring your horse home, or possible boarding /business
opportunities, The possibilities are endless with 7 acres, The farm
has 36 x 48 barn that includes 7 stalls , with attached covering to
allow more protection [...]

#### **Basics**

**Type:** Single Family Residence **Status:** Active Under Contract

Bedrooms: 2 beds

Area: 1850 sq ft

Lot size: 304920 sq ft

Year built: 1995 County Or Parish: Anderson

**Subdivision Name:** RURAL **Bathrooms Full:** 2