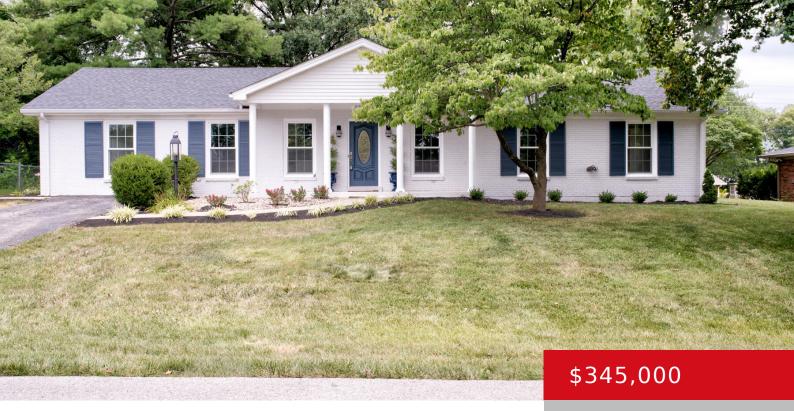

## 927 CRAIG AVE, SHELBYVILLE, KY 40065

https://zhomesre.com

Welcome to 927 Craig Ave, nestled in the charming Bayne Acres neighborhood! This beautifully updated all-brick ranch home offers over 2,100 finished square feet of living space, featuring 4 spacious bedrooms and 2 full bathrooms. This residence perfectly blends modern updates with classic charm, providing a warm and inviting atmosphere for you and your family. [...]

- . 4 | - | -
- 2 haths
- Single Family Residence
- Active
- 2169 sq ft

**Basics** 

**Type:** Single Family Residence **Status:** Active

Bedrooms: 4 beds Bathrooms: 2 baths

Area: 2169 sq ft

Year built: 1969