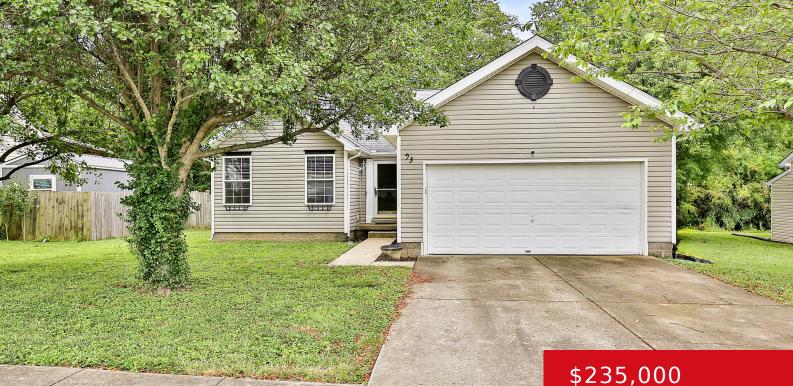

#### 93 JONATHAN CIR, SHELBYVILLE, KY 40065 https://zhomesre.com

Welcome to 93 Jonathan Circle in Shelbyville, KY! This charming 3-bedroom, 2-bathroom home offers comfortable living in a welcoming community. Nestled in a peaceful neighborhood, this home features a spacious layout with plenty of natural light. The living room is perfect for relaxing or entertaining, while the kitchen boasts ample cabinetry and modern appliances. Each [...]

## \$235,000

### Basics

Type: Single Family Residence Bedrooms: 3 beds Area: 1246 sq ft Year built: 1999 County Or Parish: Shelby Bathrooms Full: 2 Status: Active Under Contract
Bathrooms: 2 baths
Lot size: 9147.6 sq ft
Lot Features: Sidewalk, Level
Subdivision Name: ORCHARD CROSSING

# **Building Details**

| Foundation Details: Crawl Space | Stories: 1                                       |
|---------------------------------|--------------------------------------------------|
| Electric: Residential           | Fencing: Privacy                                 |
| Roof: Shingle                   | Construction Materials: Wood Frame, Vinyl Siding |
| Garage Spaces: 2                | Basement: None                                   |