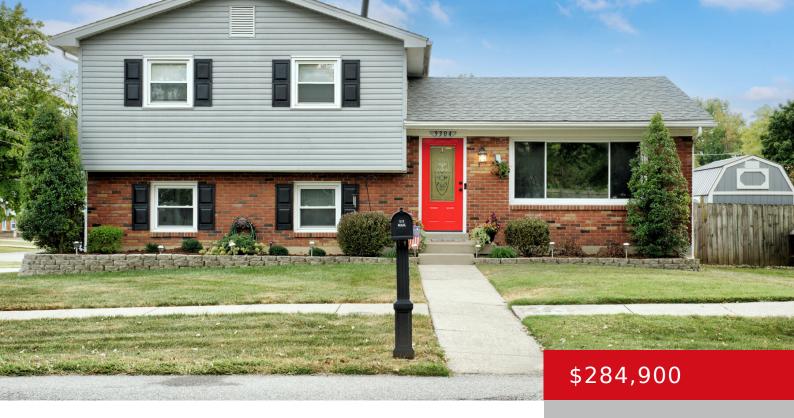

#### 9304 HUDSON LN, LOUISVILLE, KY 40291

https://zhomesre.com

Amazing home in a great location! Room to Roam! This house is perfect for entertaining! Huge Corner Lot! Nice-sized Eat-in Kitchen w/ lots of cabinets! First floor office/bedroom! 3 Bedrooms on the 2nd Level are nice-sized. Completely Updated Full Bath with soaking tub! Lower Level has large family room that leads to the backyard! Lower [...]

- 4 beds
- 2 baths
- Single Family Residence
- Pending
- 1698 sq ft

### Basics

Type: Single Family Residence Bedrooms: 4 beds Area: 1698 sq ft Year built: 1966 Subdivision Name: IDLEWOOD Status: Pending Bathrooms: 2 baths Lot size: 9147.6 sq ft County Or Parish: Jefferson Bathrooms Full: 1