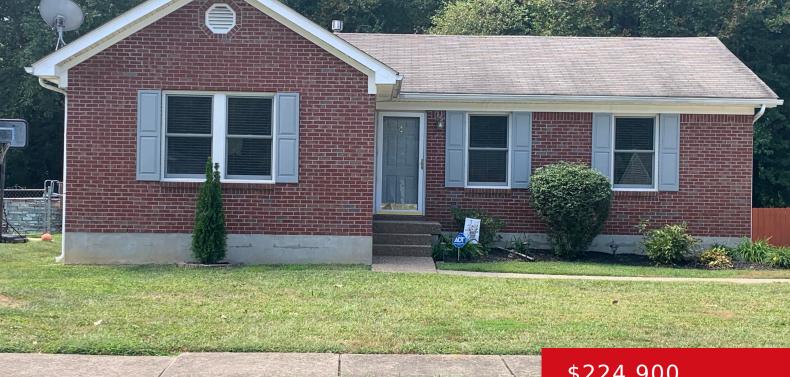

### 9306 SISSONE DR, FAIRDALE, KY 40118

https://zhomesre.com

When you step into the charming entry foyer of this Amazing Brick/Vinyl Ranch be prepared to witness outstanding quality in every aspect of this updated beauty. vaulted great room, unbelievable newer kitchen package by Forever Mark featuring beautiful soft touch cabinetry, stainless appliances and new waterproof vinyl plank flooring, 3 bedrooms, (huge primary), and 2 [...]

# \$224,900

#### **Basics**

**Type:** Single Family Residence

Bedrooms: 3 beds Bathrooms: 2 baths

**Area: 1154** sq ft **Lot size: 0** sq ft

Year built: 1985 County Or Parish: Jefferson

**Status:** Pending

**Subdivision Name:** TREELINE ESTATES **Bathrooms Full:** 2

## **Building Details**

**Foundation Details:** Crawl Space **Stories:** 1

**Electric:** Residential **Fencing:** Privacy, Chain Link

Roof: Shingle Construction Materials: Brick, Vinyl Siding

Basement: None