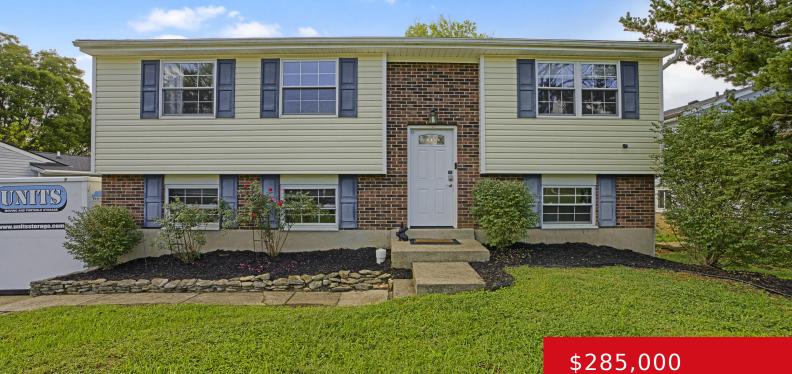

#### 9308 PLUMWOOD PL, CRESTWOOD, KY 40014

https://zhomesre.com

Welcome Home to this incredible bi-level home in the highly sought Orchard Grass in Oldham County. Featuring 4 bedrooms, 2 baths, an office on a large lot. First floor offers open living room, dining room and kitchen. Down the hall are 3 bedrooms and 1 full bath. The lower level offers you plenty of additional [...]

### Basics

Type: Single Family Residence Bedrooms: 4 beds Area: 1806 sq ft Year built: 1978 Subdivision Name: ORCHARD GRASS Status: Pending Bathrooms: 2 baths Lot size: 10890 sq ft County Or Parish: Oldham Bathrooms Full: 2

# **Building Details**

Stories: 1Fencing: Privacy, Chain LinkConstruction Materials: Brick, Vinyl Siding

Electric: Residential Roof: Shingle Basement: Walkout Finished