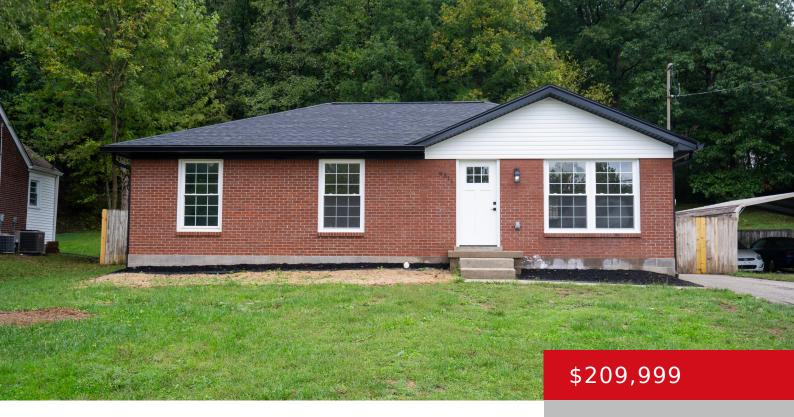

## 9311 MITCHELL LN, LOUISVILLE, KY 40214

https://zhomesre.com

Remodeled and beautiful home with close access to Iroquois park, Watterson and Gene Snyder. Nestled in the outskirts of 3rd st road and St Anthony's Church road area, this home boasts a fenced backyard ideal for relaxation and play. Step inside to find a modern interior featuring granite countertops, sleek shaker cabinets, and a spacious [...]

- 3 heds
- 2 haths
- Single Family Residence
- Active Under Contract
- 1078 sq ft

## **Basics**

Type: Single Family Residence

**Bedrooms: 3** beds

**Area: 1078** sq ft

Year built: 1950

**Subdivision Name: NONE** 

**Status:** Active Under Contract

Bathrooms: 2 baths