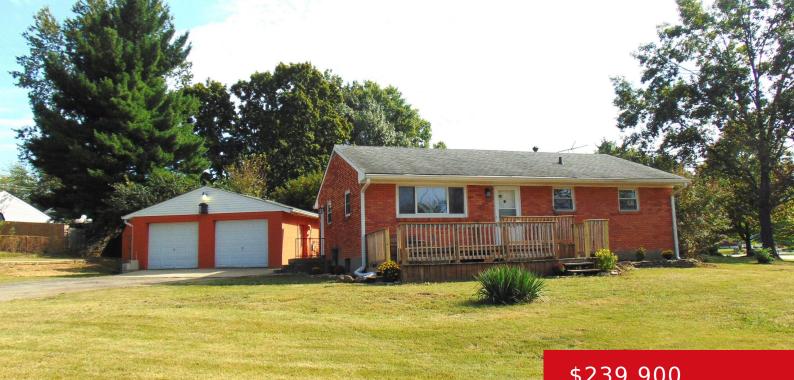

#### 9314 MICHAEL EDWARD DR, LOUISVILLE, KY 40291

https://zhomesre.com

MOTIVATED SELLER, MOVE IN READY AND PRICED TO SELL! All Brick Ranch Located in the Heart of Fern Creek! Featuring 2 Bedrooms, 1 Full Bath, Living Room, Family Room, Kitchen, Dining Area, Mostly Finished Basement w possible 3rd Bedroom (no egress), and a 2 Car Detached Garage......all perfectly situated on a Large Corner Lot! The [...]

#### \$239,900

### Basics

Type: Single Family Residence Bedrooms: 2 beds Area: 1700 sq ft Year built: 1956 County Or Parish: Jefferson Bathrooms Full: 1

Status: Active Bathrooms: 1 bath Lot size: 13503.6 sq ft Lot Features: Corner, Cleared, Level Subdivision Name: GENEVA VILLAGE