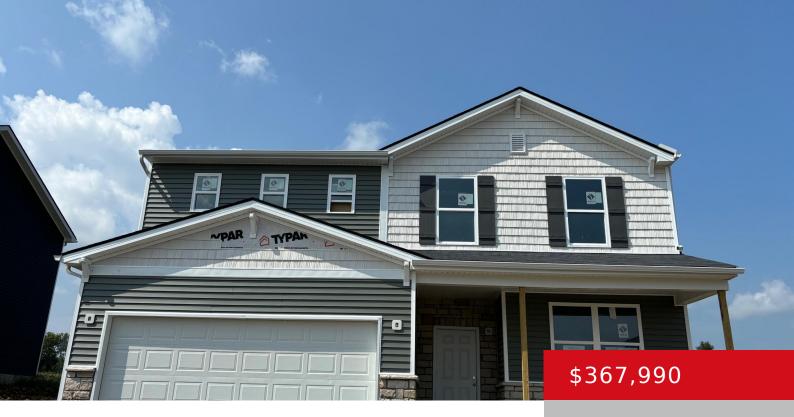

### 932 DRY RUN DR, SHELBYVILLE, KY 40065

https://zhomesre.com

This brand new home is currently under construction and is expected to be complete in October! Features a first floor den that makes a great home office, as well as an upstairs loft space! The kitchen includes a kitchen island, premium cabinets, quartz countertops, and a gas stainless steel kitchen appliance package. Mudroom entry located [...]

#### **Basics**

**Type:** Single Family Residence **Status:** Pending

Bedrooms: 4 beds Bathrooms: 3 baths

Area: 2265 sq ft Lot size: 13148 sq ft

Year built: 2024 Lot Features: Corner, Sidewalk

County Or Parish: Shelby Subdivision Name: ARDMORE CROSSING