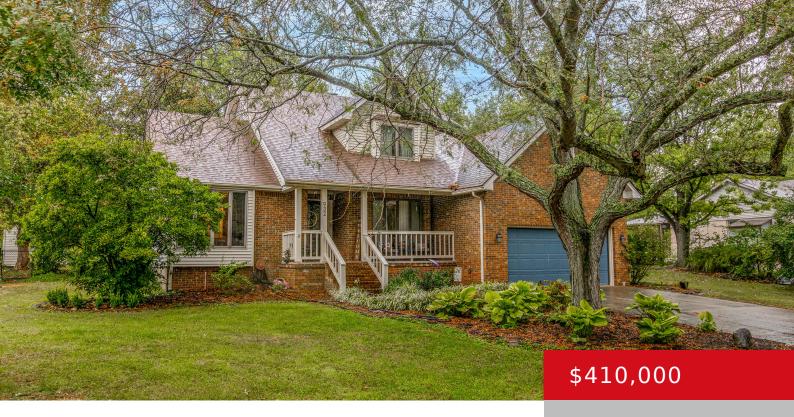

### 932 WALNUT RD, FRANKFORT, KY 40601

https://zhomesre.com

OPEN HOUSE OCTOBER 5, 24 12-2. Welcome to this stunning 4 bedroom 2.5-bath story-and-a-half home nestled in the highly sought-after Walnut Hills subdivision. Just a short drive from downtown Frankfort, the State Capital and a variety of shopping centers, this location offers both convenience and charm. As you step inside, you're greeted by the soaring [...]

#### **Basics**

**Type:** Single Family Residence **Status:** Active

**Bedrooms: 4** beds **Bathrooms: 3** baths

**Area: 2108** sq ft **Lot size: 20473.2** sq ft

Year built: 1990 County Or Parish: Franklin

# **Building Details**

Foundation Details: Concrete Blk Stories: 2

Electric: Residential Fencing: Chain Link

Roof: Shingle Construction Materials: Aluminum Siding, Brick

**Garage Spaces:** 2 **Basement:** None

## **Amenities & Features**

**Cooling:** Central Air **Exterior Features:** Out Buildings, Porch, Deck

Utilities: Septic System, Public Water Parking Features: Attached, Entry Front

**Heating:** Electric, Propane, Heat Pump